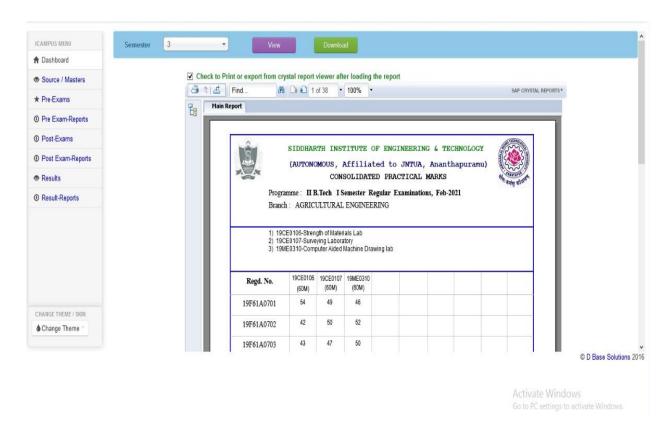

cal Mark Entry             | 5       |
| 8.   | Practical Marks Check List       | 5       |
| 9.   | OMR Generation For Answer Book   | 6-7     |
| 10.  | Sample OMR                       | 8       |
| 11.  | Absentees Entry                  | 9       |
| 12.  | D-form Generation                | 9       |
| 13.  | Result Processing                | 10      |
| 14.  | Student history                  | 10      |

## Student Course Registration



# Student Examination Registration



#### Hall ticket Generation



# **Internal Marks Entry**



#### Internal Marks Check list



Activate Windows
Go to PC settings to activate Windows.

### Practical Award list Generation



Activate Windows
Go to PC settings to activate Windows

## **Practical Marks Entry**



## Practical Marks Check list



## **OMR** Generation for Answer booklet









## Sample OMR



## **Absentees Entry**



### D form Generation



## **Result Processing**



Activate Windows
Go to PC settings to activate Windows.

# Student history