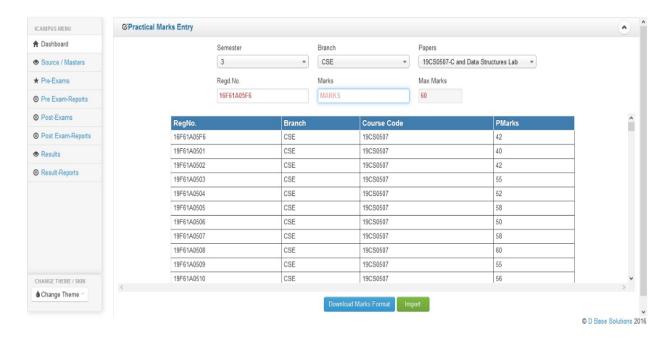

tion  | 4       |
| 7.   | Practical Mark Entry             | 5       |
| 8.   | Practical Marks Check List       | 5       |
| 9.   | OMR Generation For Answer Book   | 6-7     |
| 10.  | Sample OMR                       | 8       |
| 11.  | Absentees Entry                  | 9       |
| 12.  | D-form Generation                | 9       |
| 13.  | Result Processing                | 10      |
| 14.  | Student history                  | 10      |

## Student Course Registration



# Student Examination Registration



#### Hall ticket Generation



# **Internal Marks Entry**



#### Internal Marks Check list



Activate Windows
Go to PC settings to activate Windows.

### Practical Award list Generation



Activate Windows
Go to PC settings to activate Windows

## **Practical Marks Entry**



## Practical Marks Check list



## **OMR** Generation for Answer booklet









## Sample OMR



## **Absentees Entry**



### D form Generation



## **Result Processing**



Activate Windows
Go to PC settings to activate Windows.

# Student history