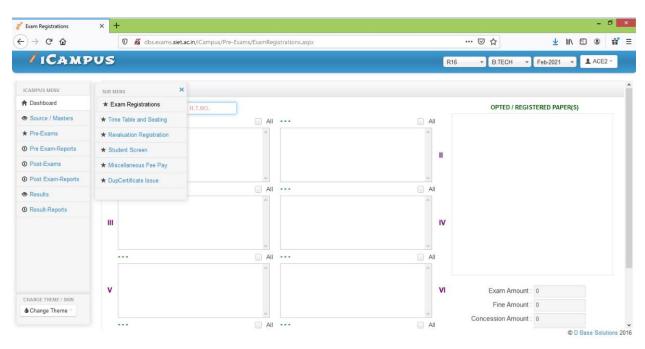

istration      | 2       |
| 2.   | Student Examination Registration | 2       |
| 3.   | Hall ticket Generation           | 3       |
| 4.   | Internal Marks Entry             | 3       |
| 5.   | Internal Marks Check List        | 4       |
| 6.   | Practical Award List Generation  | 4       |
| 7.   | Practical Mark Entry             | 5       |
| 8.   | Practical Marks Check List       | 5       |
| 9.   | OMR Generation For Answer Book   | 6-7     |
| 10.  | Sample OMR                       | 8       |
| 11.  | Absentees Entry                  | 9       |
| 12.  | D-form Generation                | 9       |
| 13.  | Result Processing                | 10      |
| 14.  | Student history                  | 10      |

## Student Course Registration



# Student Examination Registration



#### Hall ticket Generation



# **Internal Marks Entry**



#### Internal Marks Check list



Activate Windows
Go to PC settings to activate Windows.

### Practical Award list Generation



Activate Windows
Go to PC settings to activate Windows

## **Practical Marks Entry**



## Practical Marks Check list



## **OMR** Generation for Answer booklet









## Sample OMR



## **Absentees Entry**



### D form Generation



## **Result Processing**



Activate Windows
Go to PC settings to activate Windows.

# Student history