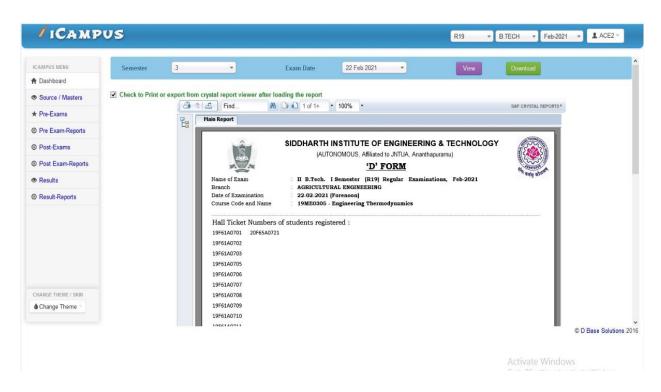

or Answer Book   | 6-7     |
| 10.  | Sample OMR                       | 8       |
| 11.  | Absentees Entry                  | 9       |
| 12.  | D-form Generation                | 9       |
| 13.  | Result Processing                | 10      |
| 14.  | Student history                  | 10      |

## Student Course Registration



# Student Examination Registration



#### Hall ticket Generation



# **Internal Marks Entry**



#### Internal Marks Check list



Activate Windows
Go to PC settings to activate Windows.

### Practical Award list Generation



Activate Windows
Go to PC settings to activate Windows

## **Practical Marks Entry**



## Practical Marks Check list



## **OMR** Generation for Answer booklet









## Sample OMR



## **Absentees Entry**



### D form Generation



## **Result Processing**



Activate Windows
Go to PC settings to activate Windows.

# Student history