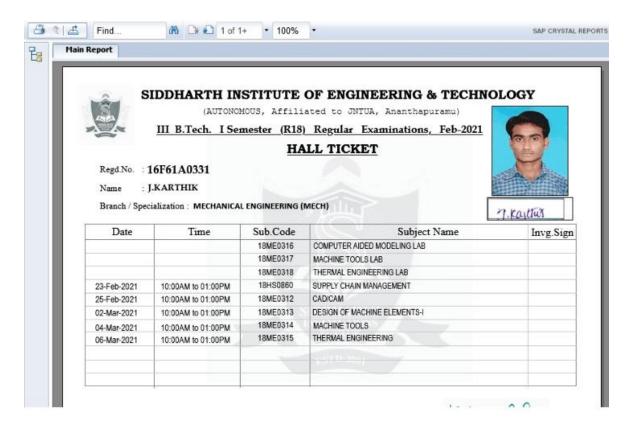

| Student Examination Registration | 2       |
| 3.   | Hall ticket Generation           | 3       |
| 4.   | Internal Marks Entry             | 3       |
| 5.   | Internal Marks Check List        | 4       |
| 6.   | Practical Award List Generation  | 4       |
| 7.   | Practical Mark Entry             | 5       |
| 8.   | Practical Marks Check List       | 5       |
| 9.   | OMR Generation For Answer Book   | 6-7     |
| 10.  | Sample OMR                       | 8       |
| 11.  | Absentees Entry                  | 9       |
| 12.  | D-form Generation                | 9       |
| 13.  | Result Processing                | 10      |
| 14.  | Student history                  | 10      |

## Student Course Registration



# Student Examination Registration



#### Hall ticket Generation



# **Internal Marks Entry**



#### Internal Marks Check list



Activate Windows
Go to PC settings to activate Windows.

### Practical Award list Generation



Activate Windows
Go to PC settings to activate Windows

## **Practical Marks Entry**



## Practical Marks Check list



## **OMR** Generation for Answer booklet









## Sample OMR



## **Absentees Entry**



### D form Generation



## **Result Processing**



Activate Windows
Go to PC settings to activate Windows.

# Student history