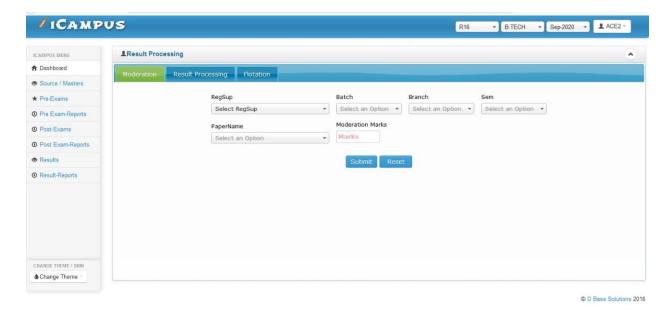

## **Result Processing**

Activate Windows
Go to PC settings to activate Windows.