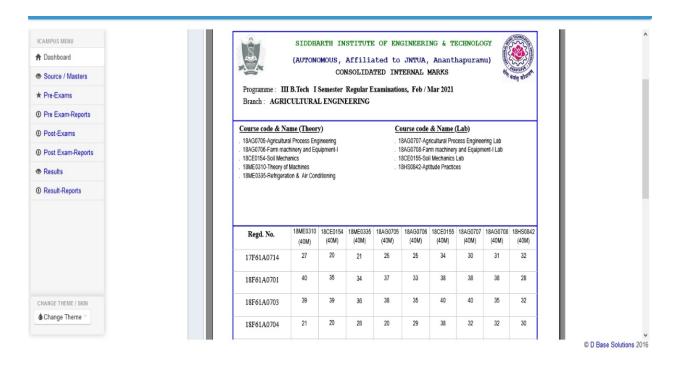

#### Internal Marks Check list

Activate Windows
Go to PC settings to activate Windows.