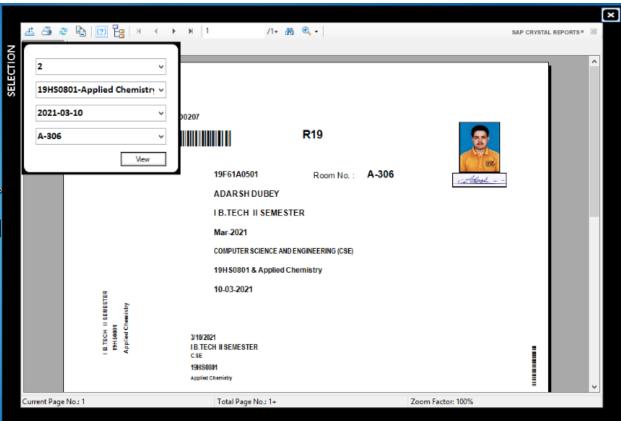

actical Marks Check List       | 5       |
| 9.   | OMR Generation For Answer Book   | 6-7     |
| 10.  | Sample OMR                       | 8       |
| 11.  | Absentees Entry                  | 9       |
| 12.  | D-form Generation                | 9       |
| 13.  | Result Processing                | 10      |
| 14.  | Student history                  | 10      |

## Student Course Registration



# Student Examination Registration



#### Hall ticket Generation



# **Internal Marks Entry**



#### Internal Marks Check list



Activate Windows
Go to PC settings to activate Windows.

### Practical Award list Generation



Activate Windows
Go to PC settings to activate Windows

## **Practical Marks Entry**



## Practical Marks Check list



## **OMR** Generation for Answer booklet









## Sample OMR



## **Absentees Entry**



### D form Generation



## **Result Processing**



Activate Windows
Go to PC settings to activate Windows.

# Student history