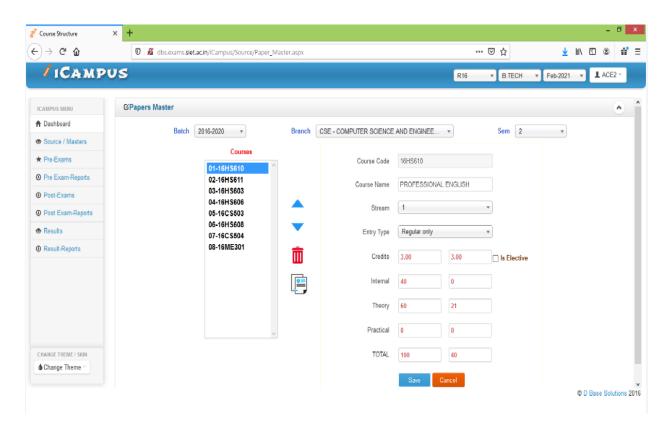

---------|
| 1.   | Student Course Registration      | 2       |
| 2.   | Student Examination Registration | 2       |
| 3.   | Hall ticket Generation           | 3       |
| 4.   | Internal Marks Entry             | 3       |
| 5.   | Internal Marks Check List        | 4       |
| 6.   | Practical Award List Generation  | 4       |
| 7.   | Practical Mark Entry             | 5       |
| 8.   | Practical Marks Check List       | 5       |
| 9.   | OMR Generation For Answer Book   | 6-7     |
| 10.  | Sample OMR                       | 8       |
| 11.  | Absentees Entry                  | 9       |
| 12.  | D-form Generation                | 9       |
| 13.  | Result Processing                | 10      |
| 14.  | Student history                  | 10      |

## Student Course Registration



# Student Examination Registration



#### Hall ticket Generation



# **Internal Marks Entry**



#### Internal Marks Check list



Activate Windows
Go to PC settings to activate Windows.

### Practical Award list Generation



Activate Windows
Go to PC settings to activate Windows

## **Practical Marks Entry**



## Practical Marks Check list



## **OMR** Generation for Answer booklet









## Sample OMR



## **Absentees Entry**



### D form Generation



## **Result Processing**



Activate Windows
Go to PC settings to activate Windows.

# Student history