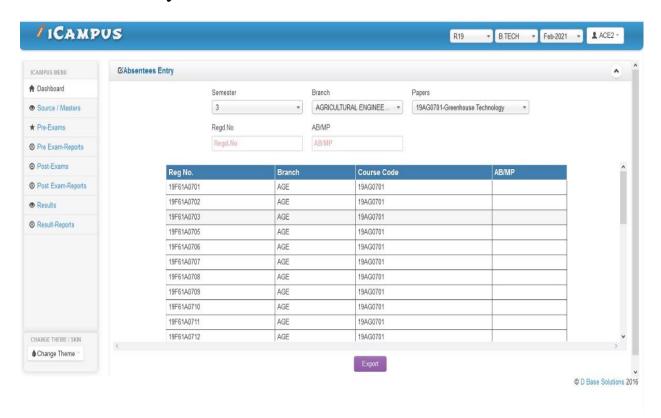

| 9.   | OMR Generation For Answer Book   | 6-7     |
| 10.  | Sample OMR                       | 8       |
| 11.  | Absentees Entry                  | 9       |
| 12.  | D-form Generation                | 9       |
| 13.  | Result Processing                | 10      |
| 14.  | Student history                  | 10      |

## Student Course Registration



# Student Examination Registration



#### Hall ticket Generation



# **Internal Marks Entry**



#### Internal Marks Check list



Activate Windows
Go to PC settings to activate Windows.

### Practical Award list Generation



Activate Windows
Go to PC settings to activate Windows

## **Practical Marks Entry**



## Practical Marks Check list



## **OMR** Generation for Answer booklet









## Sample OMR



## **Absentees Entry**



### D form Generation



## **Result Processing**



Activate Windows
Go to PC settings to activate Windows.

# Student history