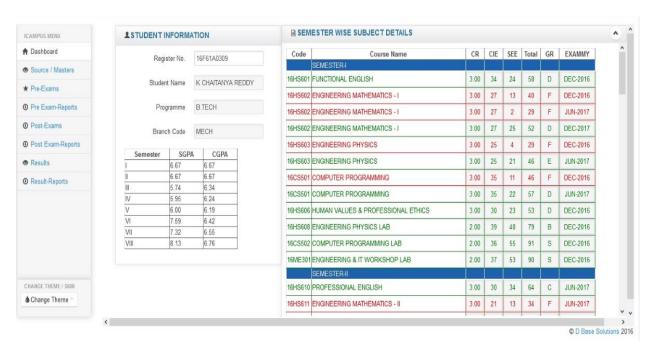

y                  | 9       |
| 12.  | D-form Generation                | 9       |
| 13.  | Result Processing                | 10      |
| 14.  | Student history                  | 10      |

## Student Course Registration



# Student Examination Registration



#### Hall ticket Generation



# **Internal Marks Entry**



#### Internal Marks Check list



Activate Windows
Go to PC settings to activate Windows.

### Practical Award list Generation



Activate Windows
Go to PC settings to activate Windows

## **Practical Marks Entry**



## Practical Marks Check list



## **OMR** Generation for Answer booklet









## Sample OMR



## **Absentees Entry**



### D form Generation



## **Result Processing**



Activate Windows
Go to PC settings to activate Windows.

# Student history