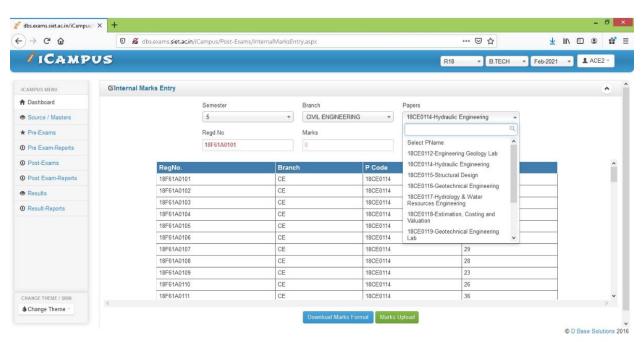

tration | 2       |
| 3.   | Hall ticket Generation           | 3       |
| 4.   | Internal Marks Entry             | 3       |
| 5.   | Internal Marks Check List        | 4       |
| 6.   | Practical Award List Generation  | 4       |
| 7.   | Practical Mark Entry             | 5       |
| 8.   | Practical Marks Check List       | 5       |
| 9.   | OMR Generation For Answer Book   | 6-7     |
| 10.  | Sample OMR                       | 8       |
| 11.  | Absentees Entry                  | 9       |
| 12.  | D-form Generation                | 9       |
| 13.  | Result Processing                | 10      |
| 14.  | Student history                  | 10      |

## Student Course Registration



# Student Examination Registration



#### Hall ticket Generation



# **Internal Marks Entry**



#### Internal Marks Check list



Activate Windows
Go to PC settings to activate Windows.

### Practical Award list Generation



Activate Windows
Go to PC settings to activate Windows

## **Practical Marks Entry**



## Practical Marks Check list



## **OMR** Generation for Answer booklet









## Sample OMR



## **Absentees Entry**



### D form Generation



## **Result Processing**



Activate Windows
Go to PC settings to activate Windows.

# Student history