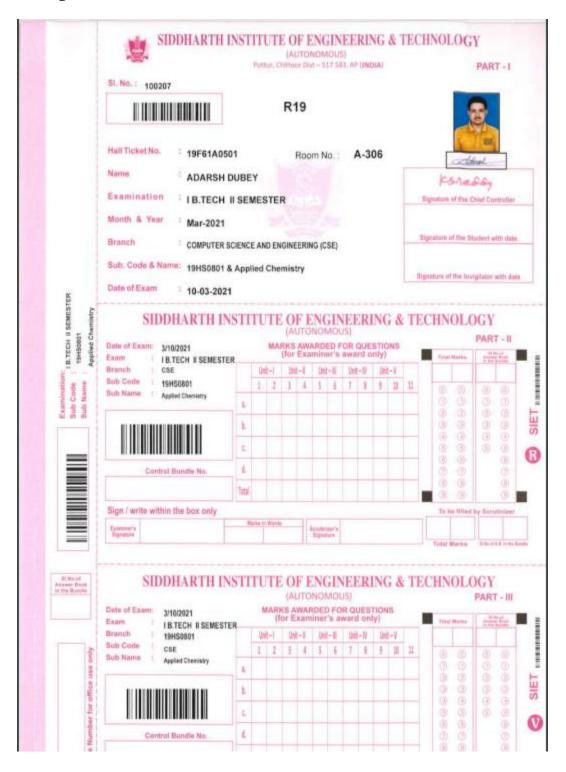

ck List       | 5       |
| 9.   | OMR Generation For Answer Book   | 6-7     |
| 10.  | Sample OMR                       | 8       |
| 11.  | Absentees Entry                  | 9       |
| 12.  | D-form Generation                | 9       |
| 13.  | Result Processing                | 10      |
| 14.  | Student history                  | 10      |

## Student Course Registration



# Student Examination Registration



#### Hall ticket Generation



# **Internal Marks Entry**



#### Internal Marks Check list



Activate Windows
Go to PC settings to activate Windows.

### Practical Award list Generation



Activate Windows
Go to PC settings to activate Windows

## **Practical Marks Entry**



## Practical Marks Check list



## **OMR** Generation for Answer booklet









## Sample OMR



## **Absentees Entry**



### D form Generation



## **Result Processing**



Activate Windows
Go to PC settings to activate Windows.

# Student history