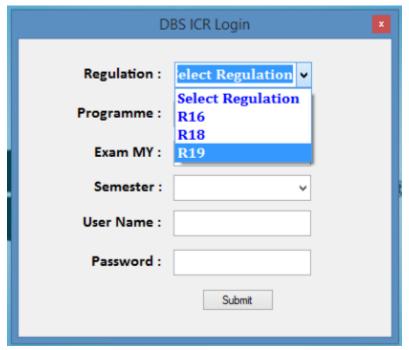

| Practical Marks Check List       | 5       |
| 9.   | OMR Generation For Answer Book   | 6-7     |
| 10.  | Sample OMR                       | 8       |
| 11.  | Absentees Entry                  | 9       |
| 12.  | D-form Generation                | 9       |
| 13.  | Result Processing                | 10      |
| 14.  | Student history                  | 10      |

## Student Course Registration



# Student Examination Registration



#### Hall ticket Generation



# **Internal Marks Entry**



#### Internal Marks Check list



Activate Windows
Go to PC settings to activate Windows.

### Practical Award list Generation



Activate Windows
Go to PC settings to activate Windows

## **Practical Marks Entry**



## Practical Marks Check list



## **OMR** Generation for Answer booklet









## Sample OMR



## **Absentees Entry**



### D form Generation



## **Result Processing**



Activate Windows
Go to PC settings to activate Windows.

# Student history