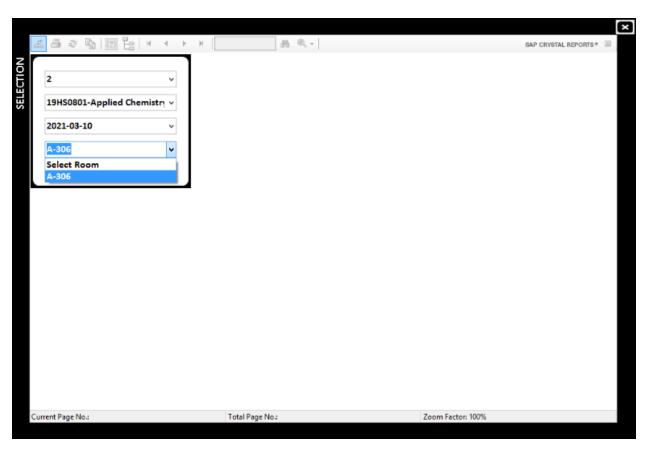

Practical Marks Check List       | 5       |
| 9.   | OMR Generation For Answer Book   | 6-7     |
| 10.  | Sample OMR                       | 8       |
| 11.  | Absentees Entry                  | 9       |
| 12.  | D-form Generation                | 9       |
| 13.  | Result Processing                | 10      |
| 14.  | Student history                  | 10      |

## Student Course Registration



# Student Examination Registration



#### Hall ticket Generation



# **Internal Marks Entry**



#### Internal Marks Check list



Activate Windows
Go to PC settings to activate Windows.

### Practical Award list Generation



Activate Windows
Go to PC settings to activate Windows

## **Practical Marks Entry**



## Practical Marks Check list



## **OMR** Generation for Answer booklet









## Sample OMR



## **Absentees Entry**



### D form Generation



## **Result Processing**



Activate Windows
Go to PC settings to activate Windows.

# Student history