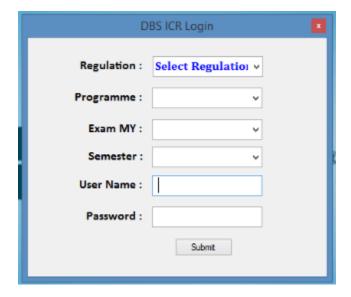

| Practical Marks Check List       | 5       |
| 9.   | OMR Generation For Answer Book   | 6-7     |
| 10.  | Sample OMR                       | 8       |
| 11.  | Absentees Entry                  | 9       |
| 12.  | D-form Generation                | 9       |
| 13.  | Result Processing                | 10      |
| 14.  | Student history                  | 10      |

## Student Course Registration



# Student Examination Registration



#### Hall ticket Generation



# **Internal Marks Entry**



#### Internal Marks Check list



Activate Windows
Go to PC settings to activate Windows.

### Practical Award list Generation



Activate Windows
Go to PC settings to activate Windows

## **Practical Marks Entry**



## Practical Marks Check list



## **OMR** Generation for Answer booklet









## Sample OMR



## **Absentees Entry**



### D form Generation



## **Result Processing**



Activate Windows
Go to PC settings to activate Windows.

# Student history