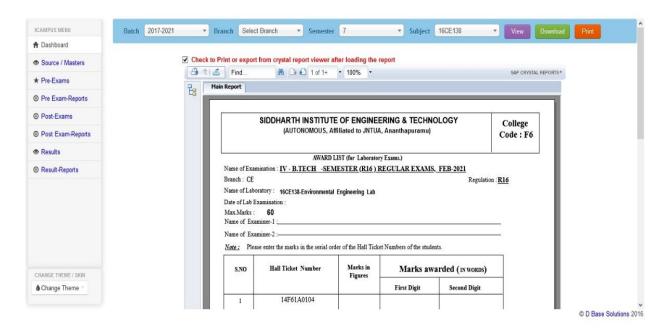

### Practical Award list Generation

Activate Windows
Go to PC settings to activate Windows